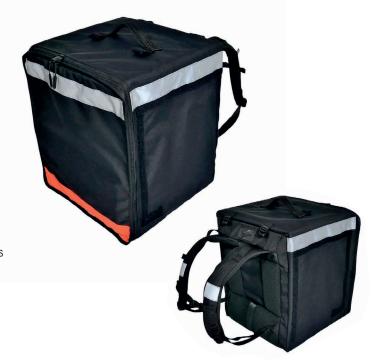

# **CUBIC "FOOD" BACKPACK**

The top opening and removable divider make this backpack user-friendly and individually adjustable to the wearer's needs.

| • | SIZE (MM) | 470 x 420 x 530* |
|---|-----------|------------------|
|   | WEIGHT    | 3,5 Kg           |
|   | VOLUME    | 70 L             |
|   | MATERIAL  | Black Poly 600D  |

#### ▶ DESCRIPTION:

Large interior volume with removable intermediate shelf Removable and washable Isothermal inner lining

Compartment for eutectic plate / cold accumulator 2

Storage compartments for bottles 3

Anti-perspirant shoulder straps with position adjustment straps and Chest strap 4

Ergonomic soft grip handle

Screwed feet to avoid contact with the ground 5

Reflective strips

Label holder