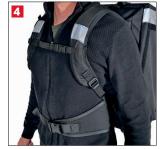

Anti-perspirant shoulder straps with position adjustment straps and Chest strap 4

Ergonomic soft grip handle

Screwed feet to avoid contact with the ground 5

Reflective strips

Label holder