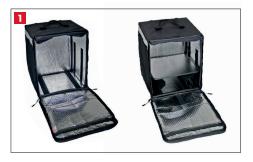

#### ▶ DESCRIPTION:

Large interior volume with removable intermediate shelf Removable and washable Isothermal inner lining

Compartment for eutectic plate / cold accumulator 2

Storage compartments for bottles 3