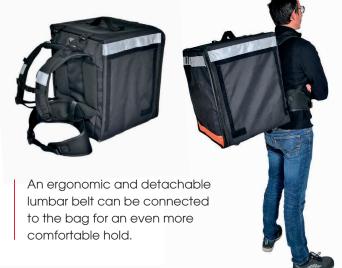

GHT    | 3,5 Kg           |
|   | VOLUME    | 70 L             |
|   | MATERIAL  | Black Poly 600D  |

#### ▶ DESCRIPTION:

Large interior volume with removable intermediate shelf Removable and washable Isothermal inner lining

Compartment for eutectic plate / cold accumulator 2

Storage compartments for bottles 3

Anti-perspirant shoulder straps with position adjustment straps and Chest strap 4

Ergonomic soft grip handle

Screwed feet to avoid contact with the ground 5

Reflective strips

Label holder













#### ► OPTIONAL:



### Rain cover

Quickly and easily attached to the bag with Velcro, the cover protects against all weather conditions.

### Customization

The food backpack can be personalised by adding a removable logo on the sides of the bag.



## Removable lumbar belt



#### **Bag PRO Deutschland GmbH**