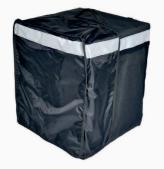

# **CUBIC "FOOD" BACKPACK**

The top opening and removable divider make this backpack user-friendly and individually adjustable to the wearer's needs.

| • | SIZE (MM) | 470 x 420 x 530* |
|---|-----------|------------------|
|   | WEIGHT    | 3,5 Kg           |
|   | VOLUME    | 70 L             |
|   | MATERIAL  | Black Poly 600D  |